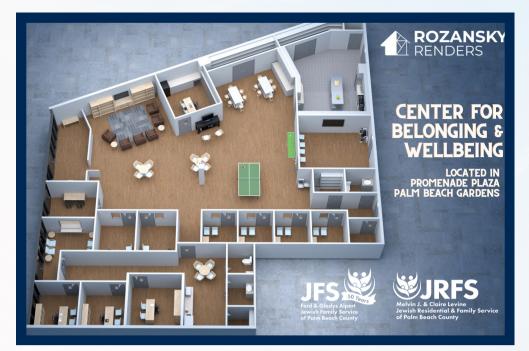

# **Alpert JFS Center for Belonging and Wellbeing Naming Opportunities\***

- 1. Center for Belonging and Wellbeing (\$5M)
- 2. Apartment Program (\$2.5M)
- 3. Day Socialization Program (\$2.5M)
- 4. Behavioral Health Center (\$1M)
- 5. DISABILITIES CENTER (\$1M) SOLD
- 6. Cupboard (\$500,000)
- 7.(2x) Reception Areas (Disabilities Center and Behavioral Health Center) (\$500,000 each)
- 8. Behavioral Health Waiting Room (\$250,000) 15. Medication Management Room (\$50,000)
- 9. The Great Room (\$250,000)
- 10. Family Group Office (\$250,000)

- 11. (4x) Care Management Offices including (\$250,000 each) a. Center for Belonging and Wellbeing Director Office
  - **b.** Apartment Program Manager Office
  - c. Activities Director Office d. Care Management Office RESERVED
- 12. (x2) Behavioral Health Therapy Offices (\$100,000 each) **CONFERENCE ROOM (\$75,000) SOLD**
- 14. KITCHEN (\$75,000) SOLD
- 16. Employee Lounge (\$50,000)
  - 17. IT ROOM (\$36,000) SOLD
  - 18. 10-Mezuzzahs (\$18,000 each)