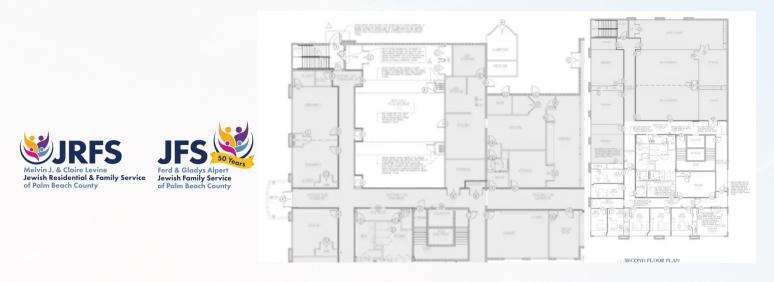

# **Alpert JFS Center for Belonging and Wellbeing Naming Opportunities\***

- 1. Center for Belonging and Wellbeing (\$5M)
- 2. Apartment Program (\$2.5M)
- 3. Day Socialization Program (\$2.5M)
- 4. Behavioral Health Center (\$1M)
- 5. DISABILITIES CENTER (\$1M) SOLD
- 6. Cupboard (\$500,000)
- 7.(2x) Reception Areas (Disabilities Center and Behavioral Health Center) (\$500,000 each)
- 8. Behavioral Health Waiting Room (\$250,000) 15. Medication Management Room (\$50,000)
- 9. The Great Room (\$250,000)
- 10. Family Group Office (\$250,000)

- 11. (4x) Care Management Offices including (\$250,000 each) a. Center for Belonging and Wellbeing Director Office
  - **b.** Apartment Program Manager Office
  - c. Activities Director Office d. Care Management Office RESERVED
- 12. (x2) Behavioral Health Therapy Offices (\$100,000 each) **CONFERENCE ROOM (\$75,000) SOLD**
- 14. KITCHEN (\$75,000) SOLD
- 16. Employee Lounge (\$50,000)
  - 17. IT ROOM (\$36,000) SOLD
  - 18. 10-Mezuzzahs (\$18,000 each)